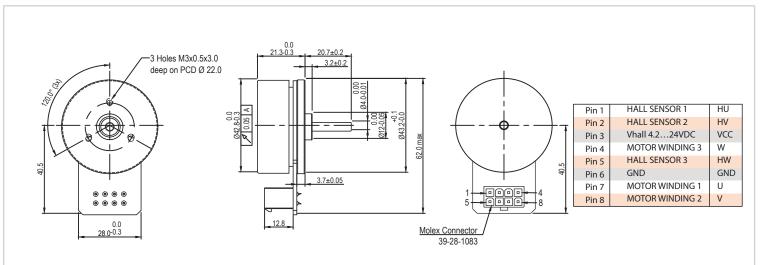

| Stall  |         |
|------------|---------------|--------------|-------|---------|----------------------|---------|--------|--------|--------|---------|
| MODEL No.  | Dia x height  | Voltage      | Speed | Current | Speed                | Current | Torque | Power  | Torque | Current |
|            | mm            | V DC         | RPM   | mA      | RPM                  | A       | cNm    | W(out) | cNm    | А       |
| BO4221-24a | 43 X 21       | 24           | 4000  | 140     | 2760                 | 1.2     | 7.5    | 21     | 53     | 7       |
| BO4221-24b | 43 X 21       | 24           | 6710  | 230     | 4990                 | 2.3     | 8.3    | 41     | 78     | 23      |

\*Other speeds & voltages on special request

\*\* On special request

#### **Dimensional Drawing**